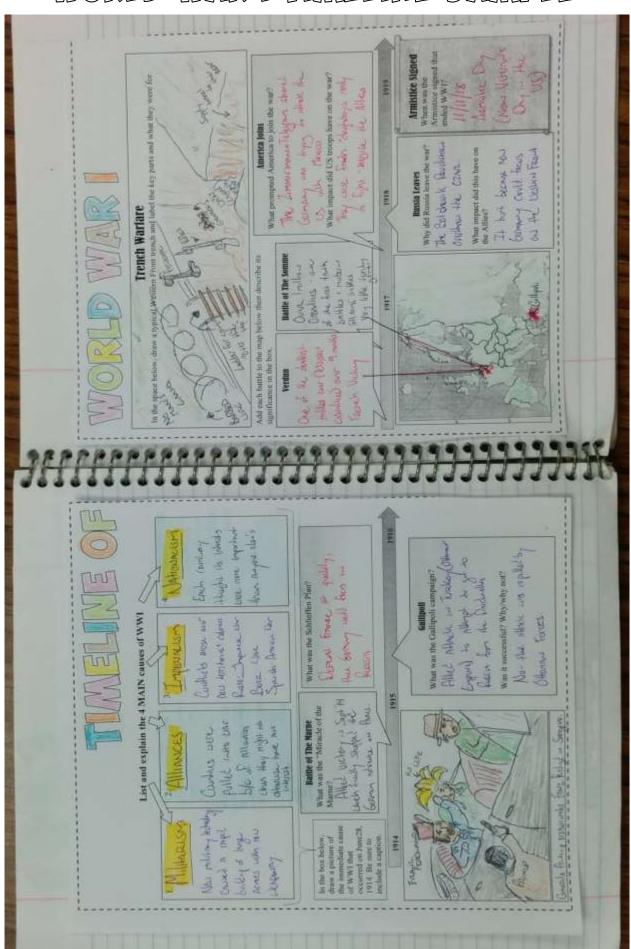

# TIMELINE OF

In the box below, draw a picture of the immediate cause of WWI that occurred on June28, 1914. Be sure to include a caption.

### **Battle of The Marne**

What was the "Miracle of the Marne?

What was the Schlieffen Plan?

1914

### Gallipoli

What was the Gallipoli campaign?

Was it successful? Why/why not?

# WORLD WAR I

# **Trench Warfare**

In the space below, draw a typical Western Front trench and label the key parts and what they were for.

Add each battle to the map below then describe its significance in the box.

Verdun

**Battle of The Somme** 

#### **America Joins**

What prompted America to join the war?

What impact did US troops have on the war?

1917 / 1918 1919

#### Russia Leaves

Why did Russia leave the war?

What impact did this have on the Allies?

## **Armistice Signed**

When was the Armistice signed that ended WWI?